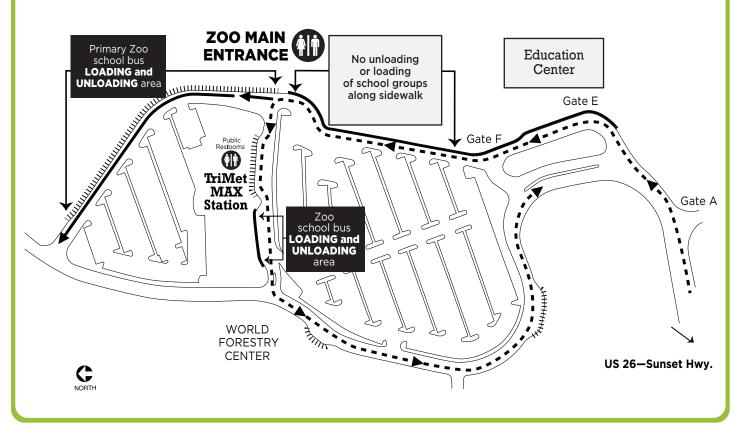

## TO MAINTAIN TRAFFIC FLOW, PLEASE NOTE THE FOLLOWING:

- Bus drivers can NOT be chaperones. Drivers will not be able to return to the group after drop-off.
- School buses are not allowed to park in any parking lot in Washington Park at any time. See next page for Hillsboro Stadium parking information.
- Before arriving at the Oregon Zoo, pre-arrange an end-of-day pickup time with the lead teacher and be sure to exchange phone numbers.
- Do not arrive for pick-up more than five minutes prior to your pre-arranged time. You will be asked to move if waiting longer than five minutes.
- Please note correct loading and unloading areas below. For loading, please proceed to
  the main zoo entrance and follow directions from zoo public safety officers. Do not
  attempt to load in a non-designated area. You may be asked to re-queue if all loading
  zones are full.