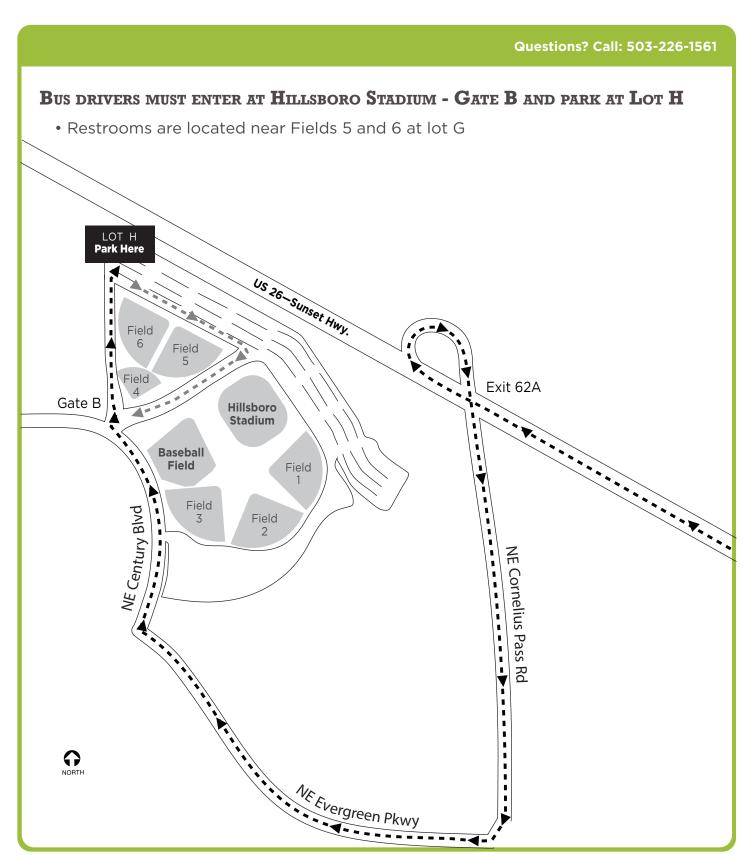

rop-off.
- School buses are not allowed to park in any parking lot in Washington Park at any time. See next page for Hillsboro Stadium parking information.
- Before arriving at the Oregon Zoo, pre-arrange an end-of-day pickup time with the lead teacher and be sure to exchange phone numbers.
- Do not arrive for pick-up more than five minutes prior to your pre-arranged time. You will be asked to move if waiting longer than five minutes.
- Please note correct loading and unloading areas below. For loading, please proceed to
  the main zoo entrance and follow directions from zoo public safety officers. Do not
  attempt to load in a non-designated area. You may be asked to re-queue if all loading
  zones are full.



## KNOW BEFORE YOU GO BUS DRIVER INFORMATION



## HILLSBORO STADIUM PARKING