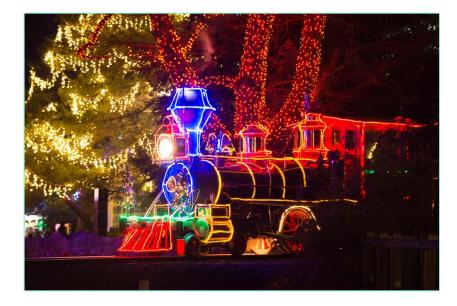

#### \$15,000 (Choose one):

- Then & Now diorama
- Steller Cove tunnel
- Pixel panel (logo included in reel)
- Boardwalk tunnel
- Galactic tunnel
- Polar Passage tunnel **\$25,000**
- Holiday train

\*3'x3' sign provided by the zoo