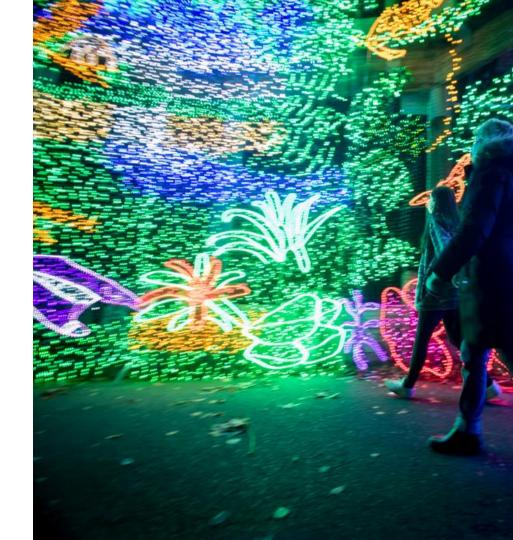

### Zoo Lights 2024 Sponsorship Guide

Nov. 29, 202 – Jan. 5, 2025 Estimated Attendance: 200,000

A Portland tradition for three decades, Zoo Lights features brightly colored lights that transform the zoo into winter wonderland. One of the zoo's most beloved and familyfriendly events, Zoo Lights offers marketing exposure to people on zoo grounds and throughout the region with over **6 million impressions**!

#### \$15,000 (Choose one):

- Then & Now diorama
- Steller Cove tunnel
- Pixel panel (logo included in reel)
- Boardwalk tunnel
- Galactic tunnel
- Polar Passage tunnel **\$25,000**
- Holiday train

\*3'x3' sign provided by the zoo