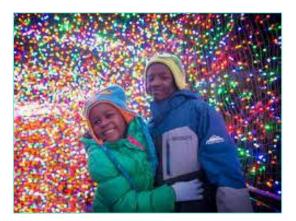

### Zoo Lights 2024 Sponsorship Guide

Nov. 29, 202 – Jan. 5, 2025 Estimated Attendance: 200,000

A Portland tradition for three decades, Zoo Lights features brightly colored lights that transform the zoo into winter wonderland. One of the zoo's most beloved and familyfriendly events, Zoo Lights offers marketing exposure to people on zoo grounds and throughout the region with over **6 million impressions**!

#### **Benefits include:**

- Category exclusivity
- Logo placement on Zoo Lights webpages with over 500,000 impressions
- Logo/name mention, where applicable
  - On-site promotions seen by over 220,000 people (digital, map)
  - Web/owned media (social media with over **700,000 impressions**, email blasts with over **475,000 opens**)
  - Paid media with 5,000,000 impressions
  - Press release(s) to over 500 media and industry contacts
- 40 Zoo Lights tickets