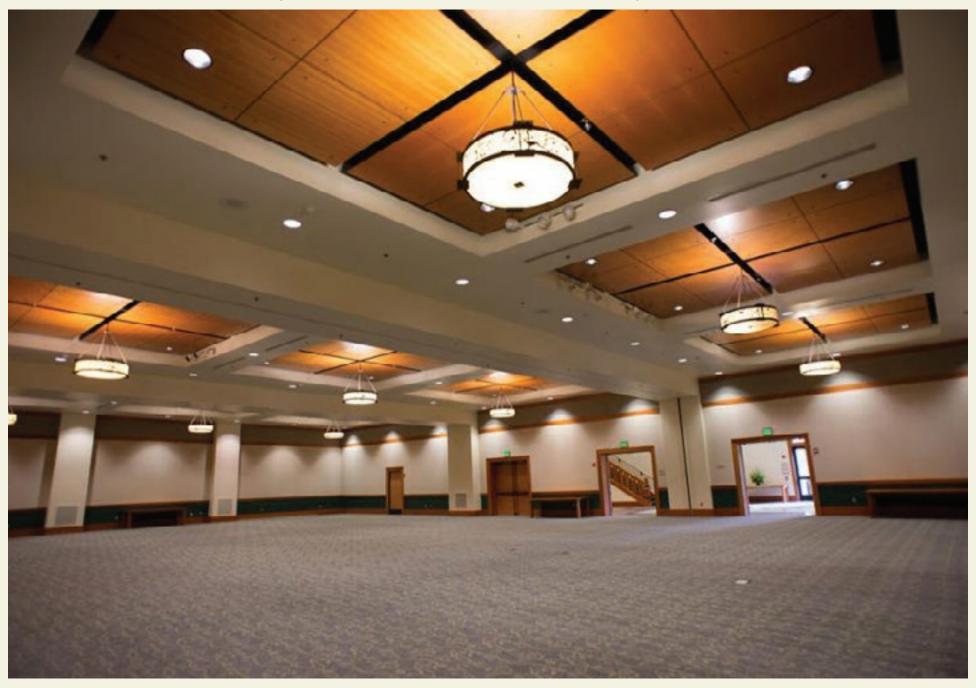

### **CASCADE CREST LOBBY**

CASCADE CREST BALLROOM (VISTA AND SKYLINE ROOMS COMBINED)

VISTA BALLROOM (PARTITIONED FROM SKYLINE ROOM. SEE PAGE FOUR FOR FULL BALLROOM)

**SKYLINE BALLROOM** (PARTITIONED FROM VISTA ROOM. SEE PAGE FOUR FOR FULL BALLROOM)