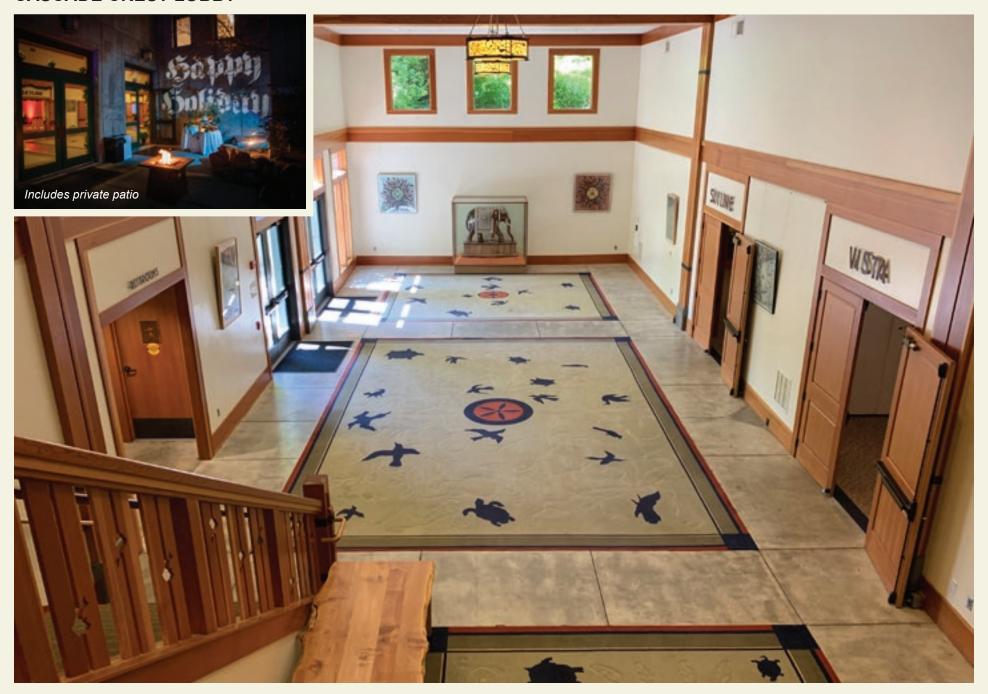

### **CASCADE CREST LOBBY**

CASCADE CREST BALLROOM (VISTA AND SKYLINE ROOMS COMBINED)

VISTA BALLROOM (PARTITIONED FROM SKYLINE ROOM. SEE PAGE FOUR FOR FULL BALLROOM)

**SKYLINE BALLROOM** (PARTITIONED FROM VISTA ROOM. SEE PAGE FOUR FOR FULL BALLROOM)