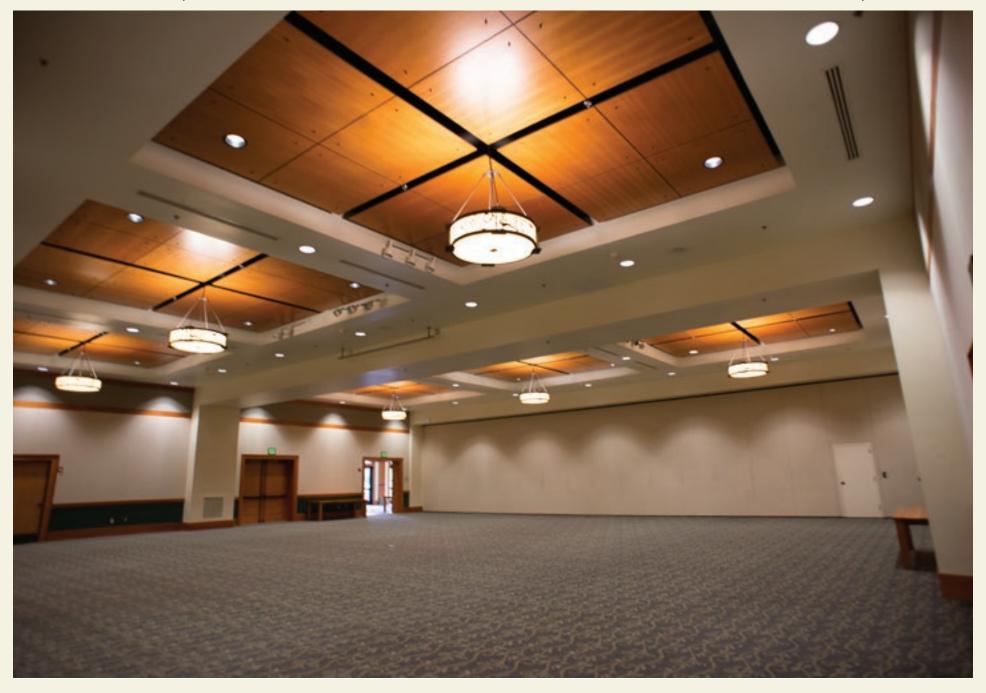

### **CASCADE CREST LOBBY**

CASCADE CREST BALLROOM (VISTA AND SKYLINE ROOMS COMBINED)

VISTA BALLROOM (PARTITIONED FROM SKYLINE ROOM. SEE PAGE FOUR FOR FULL BALLROOM)

**SKYLINE BALLROOM** (PARTITIONED FROM VISTA ROOM. SEE PAGE FOUR FOR FULL BALLROOM)